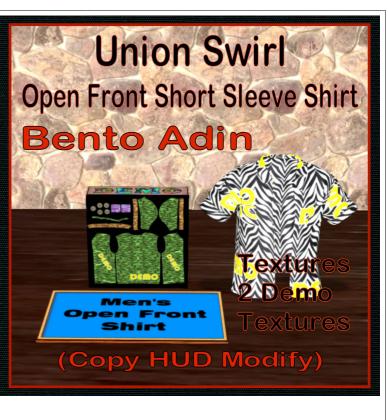

# Demo Mens, MI Open Front Shirt

## Shirt Model: Bento Adin

Men's Open Front Shirt is from the store Meli Imako. These demos are provided for testing size and fit. The items can be seen at the Milda locaions. <u>http://maps.secondlife.com/secondlife/Milda/129/156/51</u>.

## FEATURES

- HUD with 2 demo textures
- 10 Minutes Life